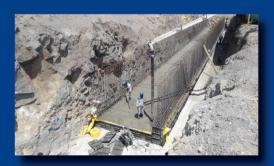

one of the features of this project is passing under the SARCHESHME copper railway line live (4 Lines) with a length of 60 meters with an over head (tunnel roof to the ground level) of 2 meters.

Supplying machines and equipment for the execution of rock bolts anchors and tendons in the berms and walls of the section of left side RAGHOON dam in TAJIKESTAN.

- Cumulative length of rock bolts, anchors and tendons is: 100,000 ML
- One of the features of this project is the implementation of operations
  - in 1500 level in the winter season, which was very severe with snow and blizzard.