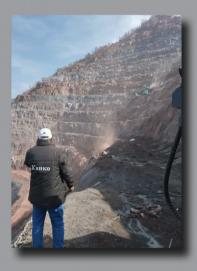

Design, supply of equipment, materials and implementation of the project of tunnel and channel for the transfer of lang materials from SARCHESHME copper factory and DAREHZAR copper factory (tunnel slop: 23%) in IRAN to the location of the flotation plant (Engineering Procurement Construction)

### OUR PROJECTS

These projects were started in 2021 and 2022 and finished in 2022 and 2023

- Length of tunnels excavation and lining: 305 ML
- Excavation length and channel lining by cut and cover method: 160 ML
- Tunnel and channel area: 20 square meters

one of the features of this project is passing under the SARCHESHME copper railway line live (4 Lines) with a length of 60 meters with an over head (tunnel roof to the ground level) of 2 meters.

Supplying machines and equipment for the execution of rock bolts anchors and tendons in the berms and walls of the section of left side RAGHOON dam in TAJIKESTAN.