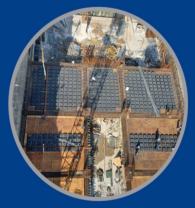

### OUR PROJECTS

In addition to implementing tunneling and road construction projects, this company also has a construction department.

The infrastructure of the buildings implemented by this company is about 70,000 square meters, the structure of the implemented buildings is concrete and metal.

The dollar value of the projects carried out in this field is about 23 M USD.

Supply of equipment and materials and building construction.

These projects were carried out in the cities of Najaf and Karbala in IRAQ in 2013 and 2017.