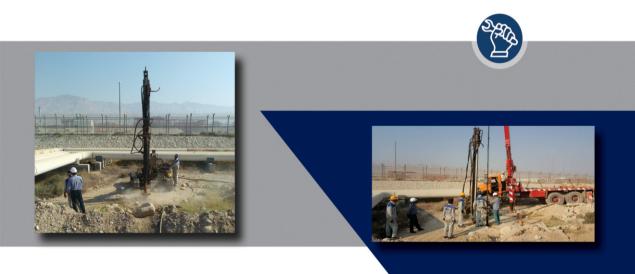

### OUR PROJECTS

Designing, supply of machinery equipment and materials and the implementation of micropile in 13th phase of Iran's Asaloyeh port (Engineering Procurement Construction).

This project started in 2020 and was completed and operated by the client in 2021

- The amount of drilling, injection and the execution of the micrpile is 20,000 meters long.