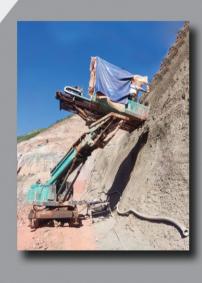

one of the features of this project is passing under the SARCHESHME copper railway line live (4 Lines) with a length of 60 meters with an over head (tunnel roof to the ground level) of 2 meters.

Supplying machines and equipment for the execution of rock bolts anchors and tendons in the berms and walls of the section of left side RAGHOON dam in TAJIKESTAN.

- Cumulative length of rock bolts, anchors and tendons is: 100,000 ML
- One of the features of this project is the implementation of operations
  - in 1500 level in the winter season, which was very severe with snow and blizzard.