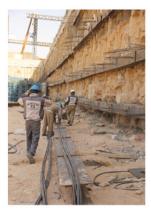

- Supplying machines and equipment and materials to make tendons and anchors for adjacent walls of hotels and other buildings.

- Excavation area and tendon executed about 10,000 meters long.
- Construction and installation of 759,000 Kg heavy metal guard structure.

- Supplying machines and equipment and implementation of drainage water transfer tunnel along with its lining about 350 meters long with a cross section of 12 square meters.