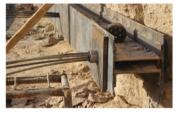

one of the features of this project is passing under the SARCHESHME copper railway line live (4 Lines) with a length of 60 meters with an over head (tunnel roof to the ground level) of 2 meters.

Supplying machines and equipment for the execution of rock bolts anchors and tendons in the berms and walls of the section of left side RAGHOON dam in TAJIKESTAN.

- Cumulative length of rock bolts, anchors and tendons is: 100,000 ML
- One of the features of this project is the implementation of operations
  - in 1500 level in the winter season, which was very severe with snow and blizzard.