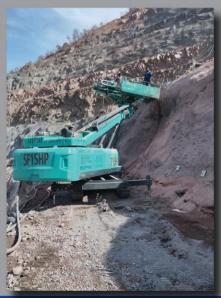

one of the features of this project is passing under the SARCHESHME copper railway line live (4 Lines) with a length of 60 meters with an over head (tunnel roof to the ground level) of 2 meters.

Supplying machines and equipment for the execution of rock bolts anchors and tendons in the berms and walls of the section of left side RAGHOON dam in TAJIKESTAN.

- Cumulative length of rock bolts, anchors and tendons is: 100,000 ML
- One of the features of this project is the implementation of operations
  - in 1500 level in the winter season, which was very severe with snow and blizzard.