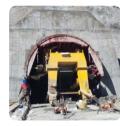

Design, supply of equipment, materials and implementation of the project of tunnel and channel for the transfer of lang materials from SARCHESHME copper factory and DAREHZAR copper factory (tunnel slop: 23%) in IRAN to the location of the flotation plant (Engineering Procurement Construction)

### OUR PROJECTS

These projects were started in 2021 and 2022 and finished in 2022 and 2023

- Length of tunnels excavation and lining: 305 ML
- Excavation length and channel lining by cut and cover method: 160 ML
- Tunnel and channel area: 20 square meters

one of the features of this project is passing under the SARCHESHME copper railway line live (4 Lines) with a length of 60 meters with an over head (tunnel roof to the ground level) of 2 meters.

Supplying machines and equipment for the execution of rock bolts anchors and tendons in the berms and walls of the section of left side RAGHOON dam in TAJIKESTAN.