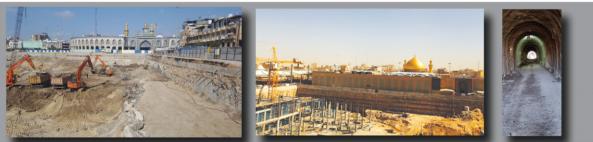

The dollar value of the projects carried out in this field is about 23 M USD.

Supply of equipment and materials and building construction.

These projects were carried out in the cities of Najaf and Karbala in IRAQ in 2013 and 2017.

Supplying machinery and equipment and implementing the drainage tunnel and excavating and implementing the stabilization plan for the development of the shrine of Imam Ali in Najaf and the Imam Hussein in Karbala/IRAQ.

- Supplying machines and equipment and materials to make tendons and anchors for adjacent walls of hotels and other buildings.

- Excavation area and tendon executed about 10,000 meters long.
- Construction and installation of 759,000 Kg heavy metal guard structure.

- Supplying machines and equipment and implementation of drainage water transfer tunnel along with its lining about 350 meters long with a cross section of 12 square meters.