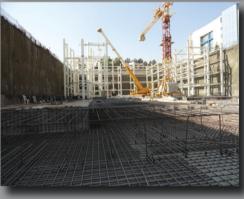

### OUR PROJECTS

In addition to implementing tunneling and road construction projects, this company also has a construction department.

The infrastructure of the buildings implemented by this company is about 70,000 square meters, the structure of the implemented buildings is concrete and metal.

The dollar value of the projects carried out in this field is about 23 M USD.

Supply of equipment and materials and building construction.

These projects were carried out in the cities of Najaf and Karbala in IRAQ in 2013 and 2017.