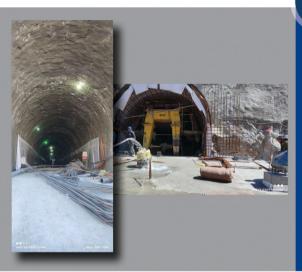

Design, supply of equipment, materials and implementation of the project of tunnel and channel for the transfer of lang materials from SARCHESHME copper factory and DAREHZAR copper factory (tunnel slop: 23%) in IRAN to the location of the flotation plant (Engineering Procurement Construction)

### OUR PROJECTS

These projects were started in 2021 and 2022 and finished in 2022 and 2023

- Length of tunnels excavation and lining: 305 ML
- Excavation length and channel lining by cut and cover method: 160 ML
- Tunnel and channel area: 20 square meters

one of the features of this project is passing under the SARCHESHME copper railway line live (4 Lines) with a length of 60 meters with an over head (tunnel roof to the ground level) of 2 meters.

Supplying machines and equipment for the execution of rock bolts anchors and tendons in the berms and walls of the section of left side RAGHOON dam in TAJIKESTAN.