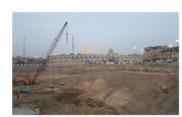

### OUR PROJECTS

In addition to implementing tunneling and road construction projects, this company also has a construction department.

The infrastructure of the buildings implemented by this company is about 70,000 square meters, the structure of the implemented buildings is concrete and metal.

The dollar value of the projects carried out in this field is about 23 M USD.

Supply of equipment and materials and building construction.

These projects were carried out in the cities of Najaf and Karbala in IRAQ in 2013 and 2017.