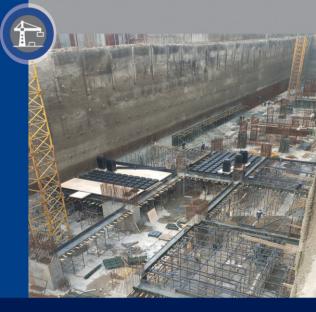

#### 

Designing, supply of machinery, equipment and materials for the implementation of deep excavations along with the stabilization of walls in urban projects.

## OUR PROJECTS

- One of the activities of this company is the complete design and implementation of excavations and stabilization of their walls by guarding structures, especially nailing and anchors along with piles. The total of these projects is more than 300 which includes about 6 million meters of excavation and implementation of various types of nailing and multi-strand anchors.